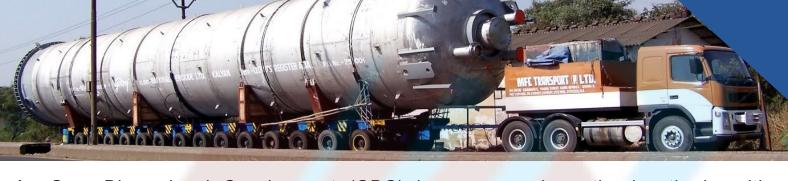

### ODC CONSIGNMENT

An Over Dimensional Consignment (ODC) is a cargo where the length, breadth or height is more than the standard container dimension (20 ft, 40 ft, 45 ft, high cube, Refer). We are specializing in ODC consignment lift any over dimension consignment from any part of the Country. ODC are consignments or cargos of heavy weight and tonnage. Our ODC division is well organized and equipped for the carriage of heavy, bulky and over dimensional cargos throughout our network places over long distances. We provide ODC services to Our vast extent of different companies and dispatch them within the time limit. Our experienced crew specialized in settlements of ODCs properly in their loading, unloading and carriage. Our unique experience in this area allows us to develop a comprehensive strategy that takes into consideration every facet of the project, from freight evaluation and carrier selection, to site surveys and route clearances. This results in considerable savings in both time and money for our clients and the avoidance of costly mistakes. We offer single window services covering all aspects of integrated project logistics to facilitate various customers requirements. Whether you are building a manufacturing plant, mining or drilling the earth, you will need to procure logistics transportation service to manage your cargo movement. The services include freight management, cargo handling and cargo moving from origin to your final site location. We work closely with your purchasing team to make sure that everything is according to your schedule. Our process begins when the purchase orders are issued and involves moving cargo of all sizes and dimensions from anywhere in the world to your final site location. We can give creative solutions and the fastest possible response for your inquiries. Sky Blue logistics India Limited Group has the experience in complex logistical challenges you are looking for and can help you analyse important project requirements.