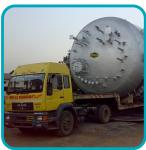

### ODC CONSIGNMENT

An Over Dimensional Consignment (ODC) is a cargo where the length, breadth or height is more than the standard container dimension (20 ft, 40 ft, 45 ft, high cube, Refer). We are specializing in ODC consignment lift any over dimension consignment from any part of the Country. ODC are consignments or cargos of heavy weight and tonnage. Our ODC division is well organized and equipped for the carriage of heavy, bulky and over dimensional cargos throughout our network places over long distances. We provide ODC services to Our vast extent of different companies and dispatch them within the time limit. Our experienced crew specialized in settlements of ODCs properly in their loading, unloading and carriage. Our unique experience in this area allows us to develop a comprehensive strategy that takes into consideration every facet of the project, from freight evaluation and carrier selection, to site surveys and route clearances. This results in considerable savings in both time and money for our clients and the avoidance of costly mistakes. We offer single window services covering all aspects of integrated project logistics to facilitate various customers requirements. Whether you are building a manufacturing plant, mining or drilling the earth, you will need to procure logistics transportation service to manage your cargo movement. The services include freight management, cargo handling and cargo moving from origin to your final site location. We work closely with your purchasing team to make sure that everything is according to your schedule. Our process begins when the purchase orders are issued and involves moving cargo of all sizes and dimensions from anywhere in the world to your final site location. We can give creative solutions and the fastest possible response for your inquiries. Sky Blue logistics India Limited Group has the experience in complex logistical challenges you are looking for and can help you analyse important project requirements.