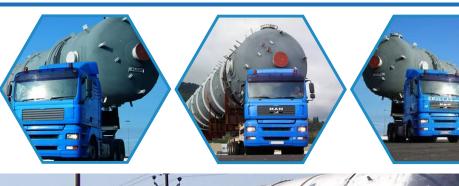

### ODC CONSIGNMENT

An Over Dimensional Consignment (ODC) is a cargo where the length, breadth or height is more than the standard container dimension (20 ft, 40 ft, 45 ft, high cube, Refer). We are specializing in ODC consignment lift any over dimension consignment from any part of the Country. ODC are consignments or cargos of heavy weight and tonnage. Our ODC division is well organized and equipped for the carriage of heavy, bulky and over dimensional cargos throughout our network places over long distances. We provide ODC services to Our vast extent of different companies and dispatch them within the time limit. Our experienced crew specialized in settlements of ODCs properly in their loading, unloading and carriage. Our unique experience in this area allows us to develop a comprehensive strategy that takes into consideration every facet of the project, from freight evaluation and carrier selection, to site surveys and route clearances. This results in considerable savings in both time and money for our clients and the avoidance of costly mistakes. We offer single window services covering all aspects of integrated project logistics to facilitate various customers requirements. Whether you are building a manufacturing plant, mining or drilling the earth, you will need to procure logistics transportation service to manage your cargo movement. The services include freight management, cargo handling and cargo moving from origin to your final site location. We work closely with your purchasing team to make sure that everything is according to your schedule. Our process begins when the purchase orders are issued and involves moving cargo of all sizes and dimensions from anywhere in the world to your final site location. We can give creative solutions and the fastest possible response for your inquiries. Sky Blue logistics India Limited Group has the experience in complex logistical challenges you are looking for and can help you analyse important project requirements.